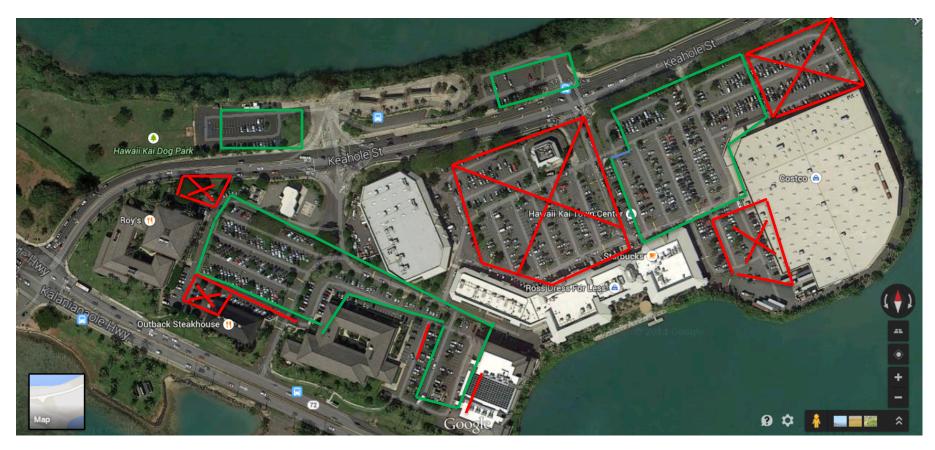

## Participant Parking Map, Hawaii Kai Towne Center

Hawaii Kai Towne Center Executive Plaza and Costco have kindly offered parking to Kaiwi Coast Run & Walk participants. This parking area is designated by the green outline above.

- All participants are asked to be out of the parking lot by 9:30am as a courtesy to Costco and their patrons... or go shop at Costco!
- Important: Parking by City Mill, Ross and Raising Cane's is not available to participants. Participant parking is allowed in green outlined section only.
- Please check the website for parking and other race details <u>www.kaiwicoastrun.org</u>